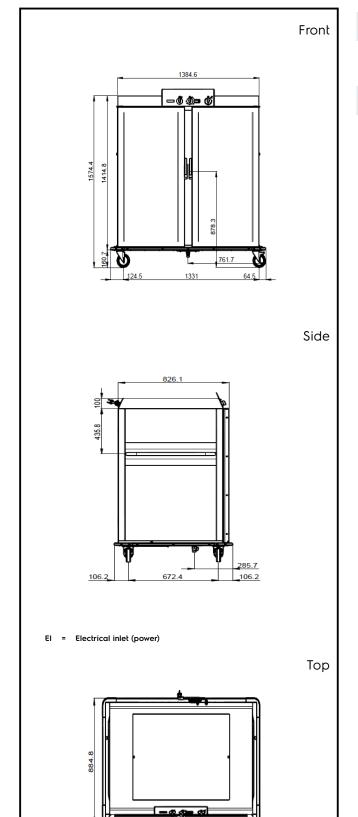

#### **Key Information:**

GN 2/1 containers - 100 20
GN 1/1 containers - 100 40
Load capacity 340 kg
External dimensions, Width: 1520 mm
External dimensions, Height: 1570 mm
External dimensions, Depth: 885 mm