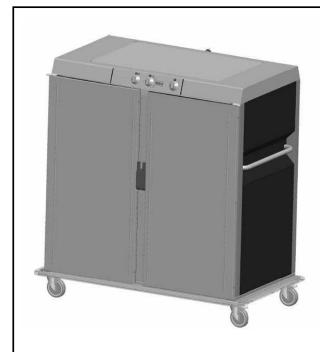

# Service Trolleys Heated Banquet Trolley - 20x2/1

| ITEM #  |  |
|---------|--|
| MODEL # |  |
| NAME #  |  |
| SIS #   |  |
| AIA #   |  |

351157 (BT2021H)

Heated banquet trolley 20x2/1GN

#### Item No.

Constructed in double-walled, 304 AISI stainless steel with expanded polyurethane insulated panels. Ergonomic handles for easy movement. 304 AISI stainless steel grids capable of holding GN 2/1 and GN 1/1 containers or plates. Temperature can be set from 30°C to 90°C with digital display. Humidity can be added inside the chamber to keep food from drying. N. 2 fixed castors and N. 2 swiveling castors with brakes, mm125 in diameter. Full perimeter bumpers for added shock protection. By using the optional eutectic plates it is possible to keep dishes at a temperature of +5°C for about two hours. Load capacity: 340 Kg.

#### **Main Features**

- Temperature set-up from +30°C to +90°C, monitored through the digital display, allows to adjust temperature to the specific requirements of the hot dishes.
- Trolley reaches set temperature of 90°C in approximately 35 minutes.
- Heating via dry heat or moisturized air heating, which prevents food from drying out.
- Capable of holding GN 2/1 and GN 1/1 containers or plates on grids (grids included).
- Ergonomic handles to facilitate handling.
- Complies with main international certification bodies and is CE marked.

#### Construction

- Equipped with spiral cable.
- Constructed in double-walled 304 AISI stainless steel with insulated panels.
- Thick, all-round perimetral bumpers on sides, doors and handles to improve shock absorption.
- Two fixed and two swivelling castors with brakes, all 125 mm in diameter.