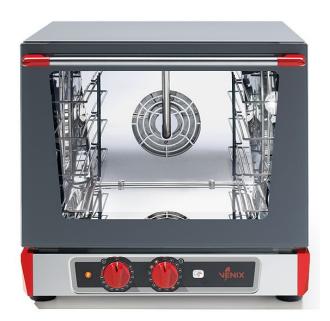

## T043M Electric Convection Oven > 4 Trays 450 x 340 mm <

## **Features:**

- Small with big Capacity
- Very Competitive Price
- Excellent Quality and Uniformity in Baking
- Stainless Steel Chamber with Rounded Edges for maximum hygiene
- Manual Control Panel (timer & temperature)
- Continuous Functioning <INF>
- Embedded Door Gasket
- Internal Halogen Light
- Supplied with 4 Pans
- Ideal for Caterers and Small Kitchens

## **Technical Information**

| Model                      | Т043М              |
|----------------------------|--------------------|
| Load Capacity              | 4 Trays 450x340 mm |
| Outside Dimensions (WxDxH) | 560x 605x530 mm    |
| Space between Trays        | 75 mm              |
| Power                      | 2.4 kW             |
| Voltage                    | 230V / 10 Amps     |
| Max. Temperature           | 280°C              |
| Weight                     | 28 KG              |