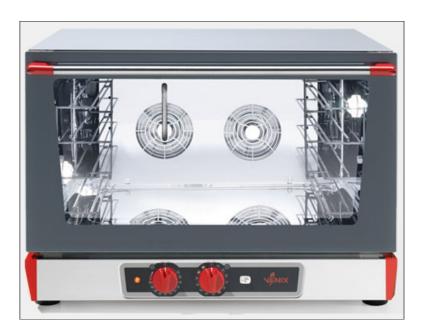

## T04MI.200 Electric *Manual* Convection Oven with Humidity > 4 x 600 x 400 mm - GN 1/1 <

## **Features:**

- + High Quality Product to a very Competitive Price
- Manual Humidity Button, supply of humidity into the baking chamber
- + 2 Fans with Dual Directions for Uniform Baking at all points
- Stainless Steel Chamber with rounded edges for maximum hygiene
- Manual Control Panel (timer & temperature)
- Continuous Functioning <INF>
- Embedded Door Gasket
- Internal Halogen Light
- Supplied with 2 Grids

## **Technical Information**

| Model                      | T04MI.200                     |
|----------------------------|-------------------------------|
| Load Capacity              | 4 Trays 600x400 mm / 4 GN 1/1 |
| Outside Dimensions (WxDxH) | 750x695x560 mm                |
| Space between Trays        | 75 mm                         |
| Power                      | 6.7 kW                        |
| Voltage                    | 230V / 400V                   |
| Max. Temperature           | 280°C                         |
| Weight                     | 45 KG                         |