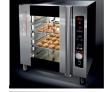

## **Features:**

- Excellent Quality, Performance and Efficiency
- + 2 Fans with Dual Directions for Uniform Baking at all points
- Dual Fan Speeds
- Digital Display Temperature Control
- Manual Control (time, temperature)
- Manual Water Injection
- ♦ Safe-Touch Vented Side Hinged Door
- Stainless Steel Chamber with Rounded Edges for maximum hygiene
- Embedded Door Gasket
- Halogen Light
- Supplied with 2 Grids