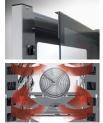

## **Features:**

- Excellent Quality, Performance and Efficiency
- + 2 Fans with Dual Directions for Uniform Baking at all points
- Dual Fan Speeds
- Digital Display Temperature Control
- Manual Control (time, temperature)
- Manual Water Injection
- ♦ Safe-Touch Vented Side Hinged Door
- Stainless Steel Chamber with Rounded Edges for maximum hygiene
- Embedded Door Gasket
- Halogen Light
- Supplied with 2 Grids