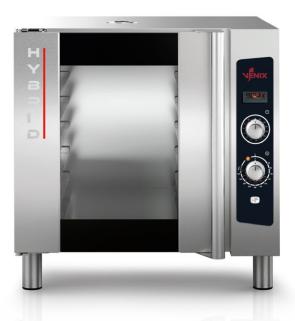

## HY05M Electric Manual Convection Oven with Humidity > 5 Trays 660 x 460 mm <

## **Features:**

- Excellent Quality, Performance and Efficiency
- + 2 Fans with Dual Directions for Uniform Baking at all points
- Dual Fan Speeds
- Digital Display Temperature Control
- Manual Control (time, temperature)
- Manual Water Injection
- ♦ Safe-Touch Vented Side Hinged Door
- Stainless Steel Chamber with Rounded Edges for maximum hygiene
- Embedded Door Gasket
- Halogen Light
- Supplied with 2 Grids