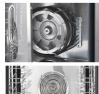

## **Features:**

- Excellent Quality, Performance and Efficiency
- + 2 Fans with Dual Directions for Uniform Baking at all points
- Dual Fan Speeds
- Digital Display Temperature Control
- Manual Control (time, temperature)
- Manual Water Injection
- ♦ Safe-Touch Vented Side Hinged Door
- Stainless Steel Chamber with Rounded Edges for maximum hygiene
- Embedded Door Gasket
- Halogen Light
- Supplied with 2 Grids