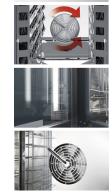

## **Features:**

- Excellent Quality, Performance and Efficiency
- 2 Fans with Dual Directions for Uniform Baking at all points
- Dual Fan Speeds
- Electronic Thermostat Control
- Electronic Timer with Countdown and Time Count Modes
- Manual Mode and Programme Mode
- 99 Programmes with 4 Stage Cooking and Stage End Alarms
- Core Probe Cooking Programme (with Core Probe Kit included)
- Moisture Injection Mode (10 Levels) and Manual Injection
- Safe-Touch Vented Side Hinged Door
- Stainless Steel Chamber with Rounded Edges for maximum hygiene
- Embedded Door Gasket
- Halogen Light
- Supplied with 2 Grids