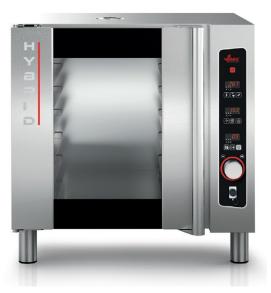

## HY05DV Electric Digital Convection Oven with Humidity > 5 Trays 660 x 460 mm <

## **Features:**

- Excellent Quality, Performance and Efficiency
- 2 Fans with Dual Directions for Uniform Baking at all points
- Dual Fan Speeds
- Electronic Thermostat Control
- Electronic Timer with Countdown and Time Count Modes
- Manual Mode and Programme Mode
- 99 Programmes with 4 Stage Cooking and Stage End Alarms
- Core Probe Cooking Programme (with Core Probe Kit included)
- Moisture Injection Mode (10 Levels) and Manual Injection
- Safe-Touch Vented Side Hinged Door
- Stainless Steel Chamber with Rounded Edges for maximum hygiene
- Embedded Door Gasket
- Halogen Light
- Supplied with 2 Grids