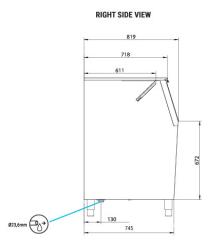

## Ice Cube Storage Bin

**SKOPE ID: SILO S400** 

Machine Dimensions: 1219 W x 819 D x 1071 (1224 with legs) H (mm)

Packed Dimensions: 1300 W x 890 D x 1210 H (mm)

Weight: 75kg Floor Area: 1.40m<sup>3</sup>