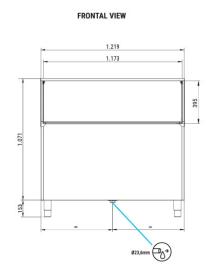

## Ice Cube Storage Bin

**SKOPE ID: SILO S400** 

Machine Dimensions: 1219 W x 819 D x 1071 (1224 with legs) H (mm)

Packed Dimensions: 1300 W x 890 D x 1210 H (mm)

Weight: 75kg Floor Area: 1.40m<sup>3</sup>