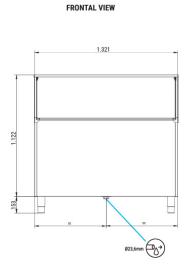

## Ice Cube Storage Bin

**SKOPE ID: SILO S500** 

Machine Dimensions: 1321 W x 872 D x 1122 (1275 with legs) H (mm)

Packed Dimensions: 1150 W x 890 D x 1210 H (mm)

Weight: 94kg Floor Area: 1.86m<sup>3</sup>