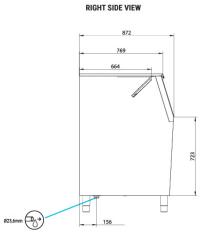

## Ice Cube Storage Bin

**SKOPE ID: SILO S500** 

Machine Dimensions: 1321 W x 872 D x 1122 (1275 with legs) H (mm)

Packed Dimensions: 1150 W x 890 D x 1210 H (mm)

Weight: 94kg Floor Area: 1.86m<sup>3</sup>