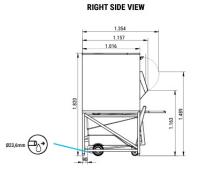

## Ice Cube Storage Bin & Transport System

**SKOPE ID: SILO SCD600** 

Machine Dimensions: 1524W x 1016 D x 1820 H (mm) Packed Dimensions: 1630 W x 1240 D x 1980 H (mm)

Weight: 160kg Floor Area: 4m<sup>3</sup>

Storage Bin Capacity: 814kg (617kg in bin & 224 in carts)

FRONTAL VIEW

REAR VIEW

**UPPER VIEW** 