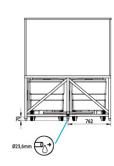

## Ice Cube Storage Bin & Transport System

**SKOPE ID: SILO SCD600** 

Machine Dimensions: 1524W x 1016 D x 1820 H (mm) Packed Dimensions: 1630 W x 1240 D x 1980 H (mm)

Weight: 160kg Floor Area: 4m<sup>3</sup>

Storage Bin Capacity: 814kg (617kg in bin & 224 in carts)

FRONTAL VIEW

REAR VIEW

**UPPER VIEW** 