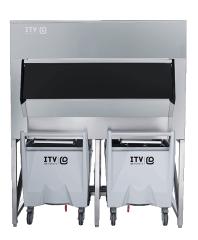

## Ice Cube Storage Bin & Transport System

**SKOPE ID: SILO SCD600** 

Machine Dimensions: 1524W x 1016 D x 1820 H (mm) Packed Dimensions: 1630 W x 1240 D x 1980 H (mm)

Weight: 160kg Floor Area: 4m<sup>3</sup>

Storage Bin Capacity: 814kg (617kg in bin & 224 in carts)

FRONTAL VIEW

REAR VIEW

**UPPER VIEW** 

## **Description**

The SILO SCD Series offers compact ice storage bin solutions for caterers and venues that need to cover a lot of distance fast. The SCD600 Ice Cube Storage Bin offers 617kg of capacity in its bin, plus up to 224kg of capacity in its carts. The bin design benefits service delivery by helping you avoid ice spills and speeding up the transfer of ice to drinks, while the cart helps you transfer ice to different stations with less effort. Strong solid AISI 304 stainless steel box-type frame. Hard sanitary polyethylene vat, resistant to blows, and scratches. Easy cleaning design: seamless one-piece vat with rounded corners, avoiding possible dirty points and facilitating cleaning. Drainage system that collects and drives the water to the drain keeping the bin and floor clean & dry. Large capacity easy cart, up to 112kg of ice (70kg with buckets); ergonomic, easy to move with little effort. Easy cart has a braking and drainage system. Easy cart is made of sanitary polyethylene, with smooth surface to facilitate cleaning. It includes a cover to prevent dirt from contaminating the ice. Filter systems need to be installed with the ice machine to protect the 2-year parts and Labour warranty. Best suited to: Restaurants / Cafes, Clubs / Pubs / Bars, Quick Service Restaurants, Convenience / Petrol / Supermarkets, Food Production, Hospitality / Venues, Accommodation, Schools, Medical / Aged Care, Bakery / Pastry.