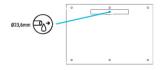

## Ice Cube Storage Bin & Transport System

**SKOPE ID: SILO SCD600** 

Machine Dimensions: 1524W x 1016 D x 1820 H (mm) Packed Dimensions: 1630 W x 1240 D x 1980 H (mm)

Weight: 160kg Floor Area: 4m<sup>3</sup>

Storage Bin Capacity: 814kg (617kg in bin & 224 in carts)

FRONTAL VIEW

REAR VIEW

**UPPER VIEW** 