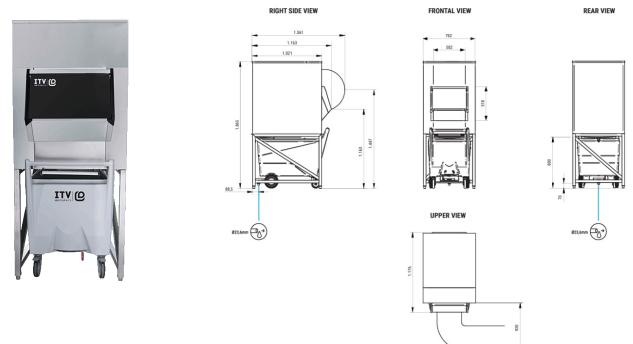

## Ice Cube Storage Bin & Transport System

SKOPE ID: SILO SCS300 Machine Dimensions: 762W x 1016 D x 1865 H (mm) Packed Dimensions: 962 W x 1216 D x 2065 H (mm) Weight: 95kg Floor Area: 2.41m<sup>3</sup>

Storage Bin Capacity: 412kg (300kg in bin & 112kg in cart)

## Description

The SILO SCS Series offers compact ice storage bin solutions for caterers and venues that need to cover a lot of distance fast. The SCS300 Ice Cube Storage Bin offers 300kg of capacity in its bin, plus up to 112kg of capacity in its cart. The bin design benefits service delivery by helping you avoid ice spills and speeding up the transfer of ice to drinks, while the cart helps you transfer ice to different stations with less effort. Strong solid AISI 304 stainless steel boxtype frame. Hard sanitary polyethylene vat, resistant to blows, and scratches. Easy cleaning design: seamless one-piece vat with rounded corners, avoiding possible dirty points and facilitating cleaning. Drainage system that collects and drives the water to the drain keeping the bin and floor clean & dry. Large capacity easy cart, up to 112kg of ice (70kg with buckets); ergonomic, easy to move with little effort. Easy cart has a braking and drainage system. Easy cart is made of sanitary polyethylene, with smooth surface to facilitate cleaning. It includes a cover to prevent dirt from contaminating the ice. Filter systems need to be installed with the ice machine to protect the 2-year parts and Labour warranty. Best suited to: Restaurants / Cafes, Clubs / Pubs / Bars, Quick Service Restaurants, Convenience / Petrol / Supermarkets, Food Production, Hospitality / Venues, Accommodation, Schools, Medical / Aged Care, Bakery / Pastry.