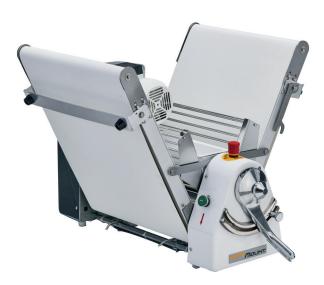

#### Model SM2-520S

Conveyor table length 670mm Working width 500mm Roller gap 1-30mm

Dimensions

Width 1460mm Depth 940mm 580mm Height Dimensions folded Width 850mm Depth 940mm 670mm Height **Electrical Requirements** 415V, 3P+E, 0.55kW 4 pin 10amp plug Nett Weight 100kg