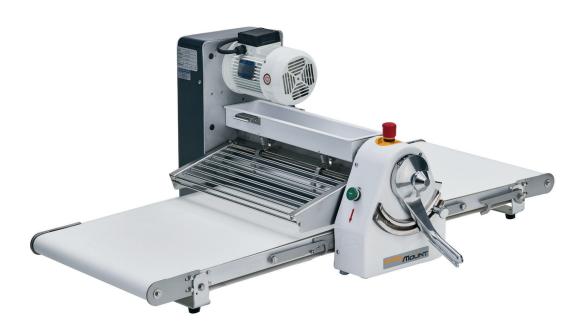

## **Product Features**

- Heavy duty construction
- Fitted with safety guards
- Forward and reverse button operating controls
- Emergency stop button front mounted
- Simple operation

This Paramount Pastry Sheeter is a medium duty sheeter. Suitable for bakeries, patisseries, hotels and restaurants, this professional sheeter is for any kind of dough.

#### Model SM2-520S

Conveyor table length 670mm Working width 500mm Roller gap 1-30mm

Dimensions

Width 1460mm Depth 940mm 580mm Height Dimensions folded Width 850mm Depth 940mm 670mm Height **Electrical Requirements** 415V, 3P+E, 0.55kW 4 pin 10amp plug Nett Weight 100kg