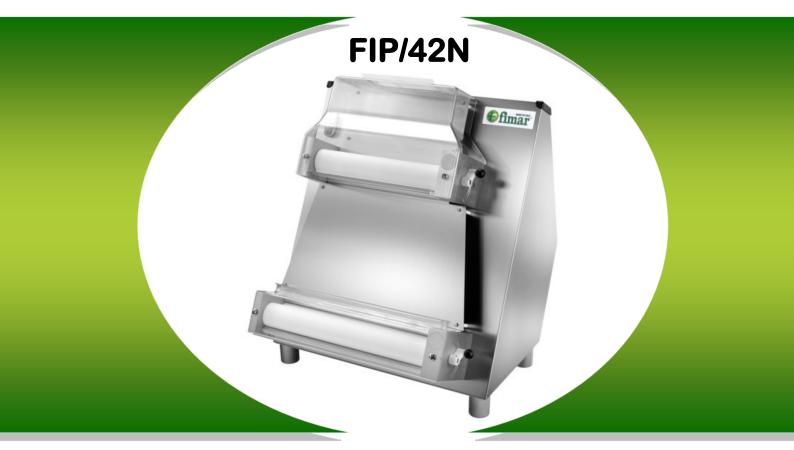

## Pizza Dough Roller

## Features:

- $\bullet$  Pizza dough roller for square round pizzas with a maximum Ø of 400mm
- Designed to cold work the dough, no change in dough characteristics
- Thickness adjustment lever on both rollers
- Adjustable roller opening 0.3-5.5mm
- · Constructed in stainless steel
- Food-safe resin rollers
- Bottom roller length 420mm
- Supplied with safety guard and micro-switch operated upper roller protection cover which allows the operation only with the cover closed.
  Same function as a footswitch.

| Model   | Power | Voltage         | Exterior          | Weight |
|---------|-------|-----------------|-------------------|--------|
|         | kW    | (V)             | (WxDxH) mm        | KG     |
| FIP/42N | 0.37  | 230 V / 1 Phase | 590x510x715 (835) | 45     |