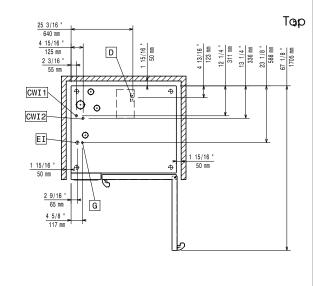

|





## Front 42 15/16 D 1778 r 7 5/16 " 185 mm 2 5/16 ' 58 mm 2 5/16 " 974 mm

41 3/16 37 11/16 " 958 mm CWI1 CWI2 EI G 3 15/16 " 100 mm 4 15/16 " 126 mm

CWII Cold Water inlet 1 (cleaning)

Electrical inlet (power)

= Cold Water Inlet 2 (steam generator)

Gas connection

Drain DO

CWI2

Overflow drain pipe



#### **Electric**

Supply voltage:

229763 (ECOG102T3G0) 220-240 V/1 ph/50 Hz 229793 (ECOG102T3G6) 220-230 V/1 ph/60 Hz

Electrical power, default: 1.5 kW

Default power corresponds to factory test conditions. When supply voltage is declared as a range the test is performed at the average value. According to the country, the installed power may vary within the range.

15 kW Electrical power max.:

Circuit breaker required

### Gas

Gas Power: 47 kW

Standard gas delivery: Natural Gas G20

ISO 7/1 gas connection

diameter: 1/2" MNPT

I PG:

Total thermal load: 189025 BTU (47 kW)

#### Water:

Side

Water inlet connections "CWI1-

3/4" CWI2": 1-4.5 bar Pressure, bar min/max: Drain "D": 50mm

Max inlet water supply

temperature: 30 °C Chlorides: <17 ppm Conductivity: >285 µS/cm

Electrolux