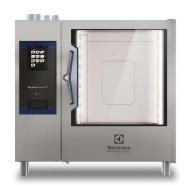

| ITEM #  |  |  |
|---------|--|--|
| MODEL # |  |  |
| NAME #  |  |  |
|         |  |  |
| SIS #   |  |  |
| AIA#    |  |  |

229763 (ECOG102T3G0)

SkyLine PremiumS Combi Boiler Oven with touch screen control, 10x2/1GN, gas, 3 cooking modes (automatic, recipe program, manual), automatic cleaning, Green Version with 3-glass door

229793 (ECOG102T3G6)

SkyLine PremiumS combi boiler oven with touch screen control, 10x2/1GN, gas, 3 cooking modes (automatic, recipe program, manual), automatic cleaning, Green Version with 3-glass door