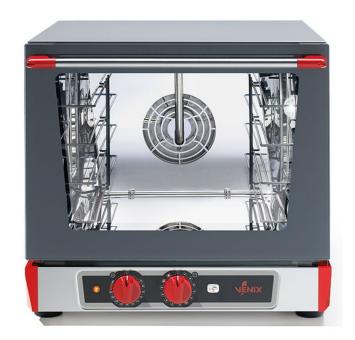

## B043M Electric *Manual* Convection Oven with Humidity > 4 x 460 x 340 mm

## Features:

- + High Quality Product to a very Competitive Price
- Manual Humidity Button, supply of humidity into the baking chamber
- Fan with Dual Directions for Uniform Baking at all points
- Stainless Steel Chamber with rounded edges for maximum hygiene
- Manual Control Panel (timer & temperature)
- Continuous Functioning <INF>
- Embedded Door Gasket
- Internal Halogen Light
- Supplied with 4 Pans

## **Technical Information**

|                            | -                  |
|----------------------------|--------------------|
| Model                      | B043M              |
| Load Capacity              | 4 Trays 460x340 mm |
| Outside Dimensions (WxDxH) | 600x710x580 mm     |
| Space between Trays        | 80 mm              |
| Power                      | 3.4 kW             |
| Voltage                    | 230V / 15 Amps     |
| Max. Temperature           | 280°C              |
| Weight                     | 40 KG              |