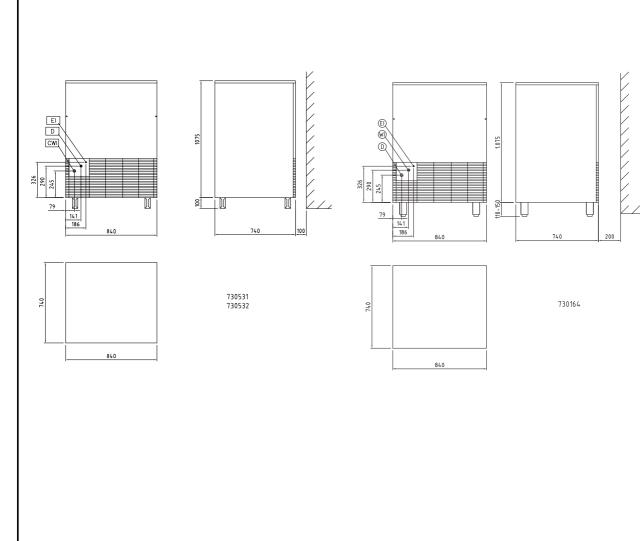

730531

|                              | RIMC143SA<br>730531 | RIMC143SW<br>730532 | FGC130A42<br>730164 |
|------------------------------|---------------------|---------------------|---------------------|
| LEGEND                       |                     |                     |                     |
| CWI - Cold water inlet       | 3/4"                | 3/4"                | 3/4"                |
| D - Water drain              | 24mm                | 24mm                | 24mm                |
| El - Electrical connection   | 220/240 V, 1N, 50   | 220/240 V, 1N, 50   | 220/240 V, 1N, 50   |
| TECHNICAL DATA               |                     |                     |                     |
| Air cooled                   | •                   |                     | •                   |
| Water cooled                 |                     | •                   |                     |
| Output - kg/day              | 130                 | 130                 | 130                 |
| Kind of cube                 | A - 18g             | A - 18g             | E - 42g             |
| External dimensions - mm     |                     |                     |                     |
| width                        | 840                 | 840                 | 840                 |
| depth                        | 740                 | 740                 | 740                 |
| height                       | 1075                | 1075                | 1075                |
| Refrigerant type             | R404a               | R404a               | R404a               |
| Power - kW                   |                     |                     |                     |
| installed-electric           | 1.05                | 1.05                | 1.05                |
| Net weight - kg.             | 113                 | 113                 | 113                 |
| Power supply - V, phases, Hz | 220/240 V, 1N, 50   | 220/240 V, 1N, 50   | 220/240 V, 1N, 50   |