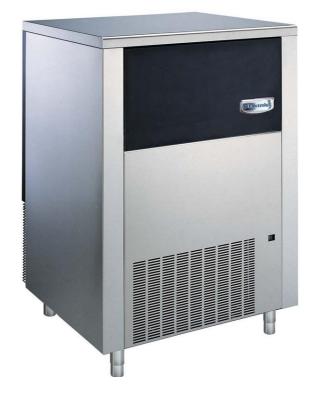

# 130 KG

The range of Electrolux ice makers/flakers is designed to meet every size of catering outlet, with a range of models producing from 21 - 200 kg of cubes per 24 hours or 90 - 500 kg of ice flakes per 24 hours. A spray system produces solid, crystal clear ice cubes and flakes that are slow to melt and do not immediately dilute the drink.

### EASY TO CLEAN

• AISI 304 stainless steel exterior.

• Food grade ABS interior.

• Stainless steel spray arms removable without the use of tools.

EASY TO USE • Fully automatic in operation. • Operates over a wide