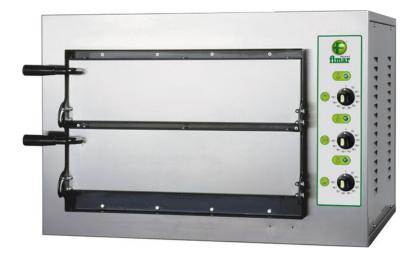

# Electric Pizza Oven

# Model MINI

## Features:

- Two baking chambers of dimensions (WxDxHmm): 500x500x110
- External structure: Stainless steel lining
- **Baking surface** in refractory material (brick)
- Energy saving thanks to the use of special materials with high insulation capacity
- Interior lighting
- **Temperature setting** by 3 electro-mechanical thermostats placed on the control panel with the possibility to regulate from 50°C to 500°C.