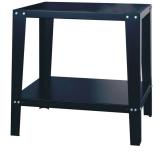

### Accessory:

### S-MINI Stand

- Exterior (WxDxHmm): 780x600x980, 26g
- 1 Shelf

| Model | Power | Voltage         | Exterior    | Weight |
|-------|-------|-----------------|-------------|--------|
|       | kW    | (V)             | (WxDxH) mm  | (KG)   |
| MINI  | 6     | 230/<br>1 Phase | 780x600x530 | 66     |