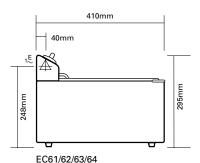

#### **SPECIFICATIONS**

Dimensions

EC61/EC63 W 295mm x H 295mm x D 410mm EC62/EC64 W 590mm x H 295mm x D 410mm Tank size: W 235mm x H 200mm x D 295mm Basket size: W 195mm x H 120mm x D 295mm

**Electrical Connection:** 