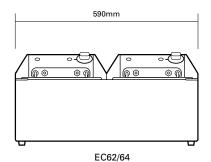

#### **SPECIFICATIONS**

Dimensions

EC61/EC63 W 295mm x H 295mm x D 410mm EC62/EC64 W 590mm x H 295mm x D 410mm Tank size: W 235mm x H 200mm x D 295mm Basket size: W 195mm x H 120mm x D 295mm

**Electrical Connection:** 