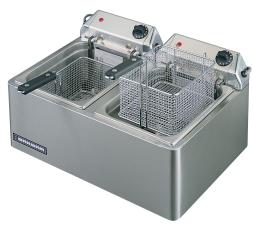

### Countertop Electric Fryers

- EC62
- 2.4kW or 3.6kW element options
- 8 litre oil capacity per tank
- High quality basket with stay cool handle
- Basket hanger
- Over temperature safety cut-out
- Stainless steel tank and body
- Durable
- · Lift out tank and elements for easy cleaning
- Supplied with stainless steel lid and fish plate