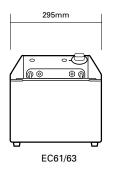

#### **SPECIFICATIONS**

Dimensions

EC61/EC63 W 295mm x H 295mm x D 410mm EC62/EC64 W 590mm x H 295mm x D 410mm Tank size: W 235mm x H 200mm x D 295mm Basket size: W 195mm x H 120mm x D 295mm

**Electrical Connection:** 