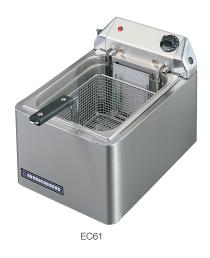

### Countertop Electric Fryers

- EC62
- 2.4kW or 3.6kW element options
- 8 litre oil capacity per tank
- High quality basket with stay cool handle
- Basket hanger
- Over temperature safety cut-out
- Stainless steel tank and body
- Durable
- · Lift out tank and elements for easy cleaning
- Supplied with stainless steel lid and fish plate