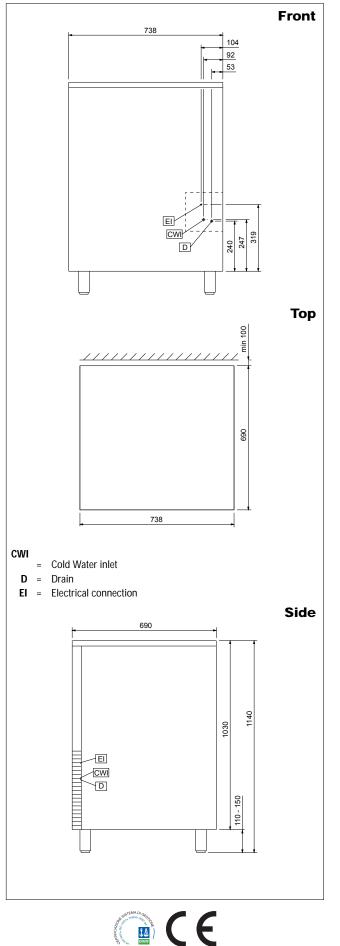

## Electric

| Supply voltage:<br>730551(RIMG150SA)<br>Connected load: | 220/240 V/1N ph/50 Hz<br>0.65 kW |
|---------------------------------------------------------|----------------------------------|
| Capacity:                                               |                                  |
| Bin capacity:                                           | 40 kg                            |
| Key Information:                                        |                                  |
| External dimensions, Height:                            | 1140 mm                          |
| External dimensions, Width:                             | 738 mm                           |
| External dimensions, Depth:                             | 690 mm                           |
| Net weight:                                             | 85 kg                            |
| Noise level:                                            | 54,3 dBA                         |
| Output:                                                 | 150 kg/day                       |
|                                                         |                                  |