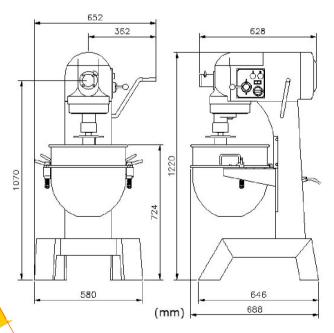

| Model | Bowl<br>Capacity | Power / Voltage | Dimensions<br>WxDxH (mm) | Speed<br>(RPM) | Weight<br>(KG) |
|-------|------------------|-----------------|--------------------------|----------------|----------------|
| PM-40 | 40 Quart (38L)   | 1.5HP / 230V    | 652x688x1220             | 127/ 261/ 478  | 205            |