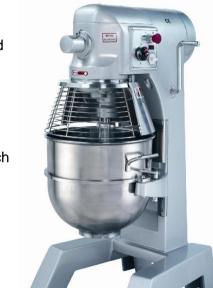

## **Planetary Mixer - 40QT**

## Model PM-40

The PROMIX gear-driven Planetary Mixer is suited to Bakeries, Restaurants and Catering Services

## Features:

- All-purpose mixer designed for the use in bakeries, restaurants, catering services and other food operations
- Full gear driven planetary mixer with 3 speeds
- Equipped with 15 minute timer
- Equipped with s/s bowl, flat beater, dough hook and wire whip in cast aluminium
- Stainless steel safety guard with open stop switch
- Long life gear-box
- Easy speed-shifting
- Heavy duty construction
- Powerful motor
- Equipped with a #12 attachment hub