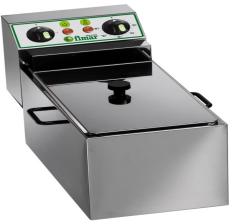

## **Electric Counter-top Deep Fryers**

FR8 - single pan

FR88 - double pan

## Features:

- Completely stainless steel construction
- Hinged element box for easy alignment of the element
- Removable stainless steel tank for easy cleaning
- Safety thermostat with reset button
- Stainless steel heating element
- Heat setting: 50°C-195°C
- Heat insulated lid knob and basket handle
- Comes complete with frying basket and night lid.

| Technical Information |                        |                        |
|-----------------------|------------------------|------------------------|
| Model                 | FR8                    | FR88                   |
| Voltage:              | 230V / 15amp           | 230V / 2 x 15amp       |
| Power:                | 3kW                    | 2 x 3kW                |
| External dimensions:  | 270x490x365 (WxDxH mm) | 565x490x365 (WxDxH mm) |
| Oil capacity:         | 8                      | 2 x 8                  |