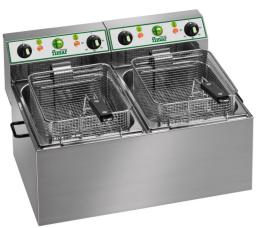

## **Electric Counter-top Deep Fryers**

FR8 - single pan

FR88 - double pan

## Features:

- Completely stainless steel construction
- Hinged element box for easy alignment of the element
- Removable stainless steel tank for easy cleaning
- Safety thermostat with reset button
- Stainless steel heating element
- Heat setting: 50°C-195°C
- Heat insulated lid knob and basket handle
- Comes complete with frying basket and night lid.

| Technical Information |                        |                        |
|-----------------------|------------------------|------------------------|
| Model                 | FR8                    | FR88                   |
| Voltage:              | 230V / 15amp           | 230V / 2 x 15amp       |
| Power:                | 3kW                    | 2 x 3kW                |
| External dimensions:  | 270x490x365 (WxDxH mm) | 565x490x365 (WxDxH mm) |
| Oil capacity:         | 8                      | 2 x 8                  |