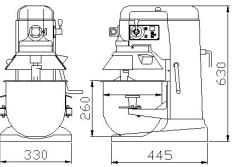

| Model | Bowl<br>Capacity | Power / Voltage | Dimensions<br>WxDxH (mm) | Speeds<br>(RPM) | Weight<br>(KG) |
|-------|------------------|-----------------|--------------------------|-----------------|----------------|
| PM-12 | 12 Quart (11.4L) | 0.375kW / 230V  | 398x499x630              | 126/226/441     | 35             |