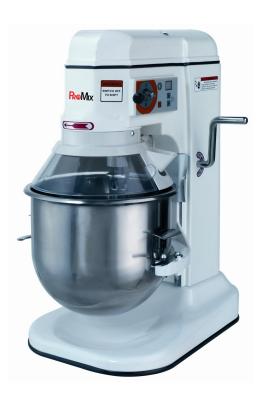

## **Planetary Mixer - 12QT**

## Model PM-12

The PROMIX gear-driven Planetary Mixer is suited to Restaurants, Caterers, Cafes and Bakeries!

## **Features:**

- This Mixer is an advanced design, highly reliable professional food processing machine
- Equipped with a powerful 1/2HP motor and strong gear-drive design
- The gears are made of heat-treated alloy steel and a hardness steel worm wheel
- 3 Speeds
- 30 Min. Timer
- Safety guard with automatic shut-off when guard is opened at any speed
- Equipped with dough hook, flat beater, wire whip and 12quart stainless steel bowl.