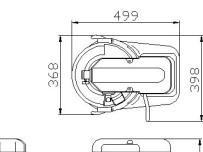

| Model | Bowl<br>Capacity | Power / Voltage | Dimensions<br>WxDxH (mm) | Speeds<br>(RPM) | Weight<br>(KG) |
|-------|------------------|-----------------|--------------------------|-----------------|----------------|
| PM-12 | 12 Quart (11.4L) | 0.375kW / 230V  | 398x499x630              | 126/226/441     | 35             |