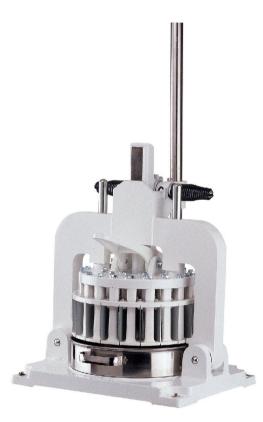

## **Bench-Top Manual Dough Divider**

**R**@Mix

## Model MDD-36

The PROMIX manually operated Dough Divider is the old reliable machine that has been used for generations. Ideal for small to medium sized businesses!

## Features:

- Manual operation
- Economic and simple to use
- Divides dough into 36 pieces
- Dividing range: 30-100g
- Safety switch for user protection
- Tilting head for easy cleaning
- Twin shaft leads the cutters to divide dough with ease