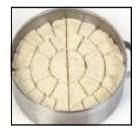

## Features:

- Manual operation
- Economic and simple to use
- Divides dough into 36 pieces
- Dividing range: 30-100g
- Safety switch for user protection
- Tilting head for easy cleaning
- Twin shaft leads the cutters to divide dough with ease