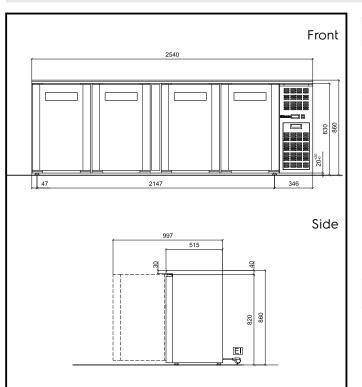

## Electric

| Supply voltage:<br>790522 (ABBGR4A)<br>Electrical power max.: | 220/240 V/1N ph/50 Hz<br>0.456 kW |  |  |  |
|---------------------------------------------------------------|-----------------------------------|--|--|--|
| Key Information:                                              |                                   |  |  |  |
| Gross capacity:                                               | 618 lt                            |  |  |  |
| External dimensions, Width:                                   | 2540 mm                           |  |  |  |
| External dimensions, Height:                                  | 860 mm                            |  |  |  |
| External dimensions, Depth:                                   | 535 mm                            |  |  |  |
| External dimensions, Depth with Doors Open:                   | 997 mm                            |  |  |  |
| Number and type of doors:                                     | 4 Glass                           |  |  |  |
| Number and type of grids (included):                          | 8 - 460x340                       |  |  |  |
| Type of external material:                                    | Black Prepainted Steel            |  |  |  |
| Type of internal material:                                    | White Prepainted Steel            |  |  |  |
| Refrigeration Data                                            |                                   |  |  |  |