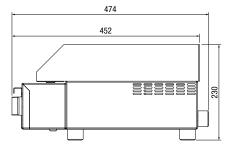

## **Specifications:**

 Model
 W.GDA50.10

 Height
 230mm

 Width
 525mm

 Depth
 474mm

 Power
 2.2kW

10A plug & lead fitted

Plate 8mm Thick

 Model
 W.GDA50.15

 Height
 230mm

 Width
 525mm

 Depth
 474mm

 Power
 3.2kW

15A plug & lead fitted

Plate 8mm Thick

Due to continuous product research and development, the information contained herein is subject to change without notice.