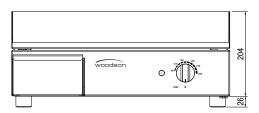

## **Specifications:**

 Model
 W.GDA50.10

 Height
 230mm

 Width
 525mm

 Depth
 474mm

 Power
 2.2kW

10A plug & lead fitted

Plate 8mm Thick

 Model
 W.GDA50.15

 Height
 230mm

 Width
 525mm

 Depth
 474mm

 Power
 3.2kW

15A plug & lead fitted

Plate 8mm Thick

Due to continuous product research and development, the information contained herein is subject to change without notice.