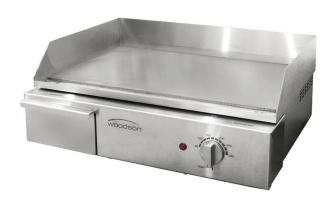

## **Product Information:**

- Countertop griddle with fully sealed splashback
- Front grease gutter drains to large removable grease drawer
- Thermostat control from 80°C to 280°C
- 522mm x 338mm plate size
- Supplied with plug and lead