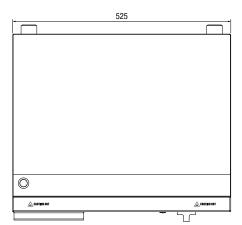

## **Specifications:**

 Model
 W.GDA50.10

 Height
 230mm

 Width
 525mm

 Depth
 474mm

 Power
 2.2kW

10A plug & lead fitted

Plate 8mm Thick

 Model
 W.GDA50.15

 Height
 230mm

 Width
 525mm

 Depth
 474mm

 Power
 3.2kW

15A plug & lead fitted

Plate 8mm Thick

Due to continuous product research and development, the information contained herein is subject to change without notice.