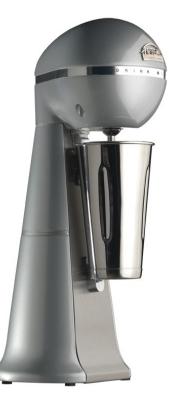

## **Milkshake Machine**

## Model A-2001/A - Silver

## Features:

DRIN

T

- Ideal for cafes and fast food outlets
- 2 speeds with waterproof automatic switch
- Whole mixer made of aluminium and stainless steel
- Stainless steel shaft
- 15,000 22,000 RPM
- Fits small and large standard paper cups from 110 180 mm
- The operation starts by putting the cup in position

(inter

• Supplied with one stainless steel cup.